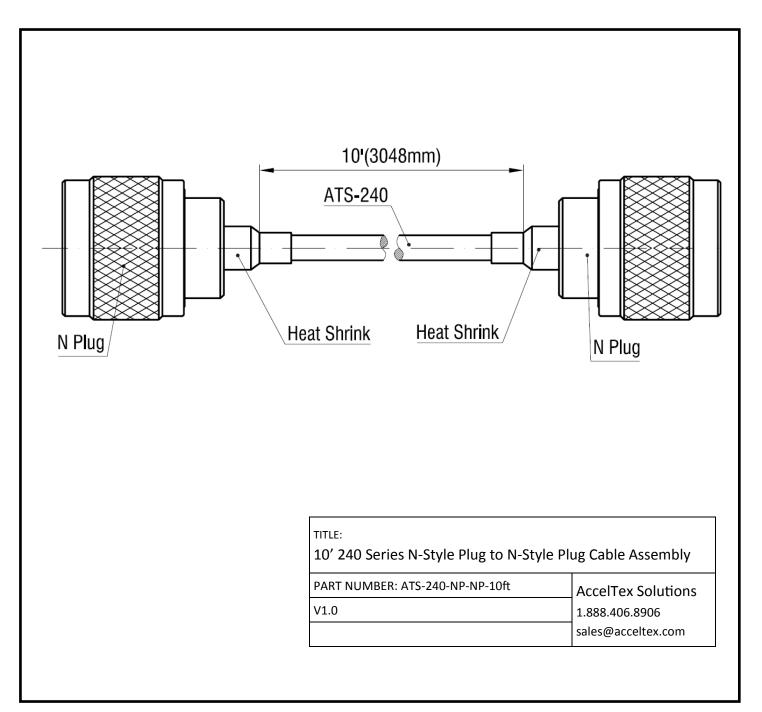

## 10' 240 SERIES N-STYLE PLUG TO N-STYLE PLUG CABLE ASSEMBLY

The facts and figures herein are carefully compiled to the best of our knowledge and are intended for general informational purposes only. Responsibility for the use and application of AccelTex Solutions materials rests with the end user. All AccelTex Solutions products are sold pursuant to the AccelTex Solutions Terms and Conditions of Sale. © 2014 AccelTex Solutions. All Rights Reserved. AccelTex, AccelTex Solutions the AccelTex Solutions the AccelTex Solutions to face and other marks are trademarks or registered trademarks of AccelTex Solutions. Other products or service names may be the property of third parties.